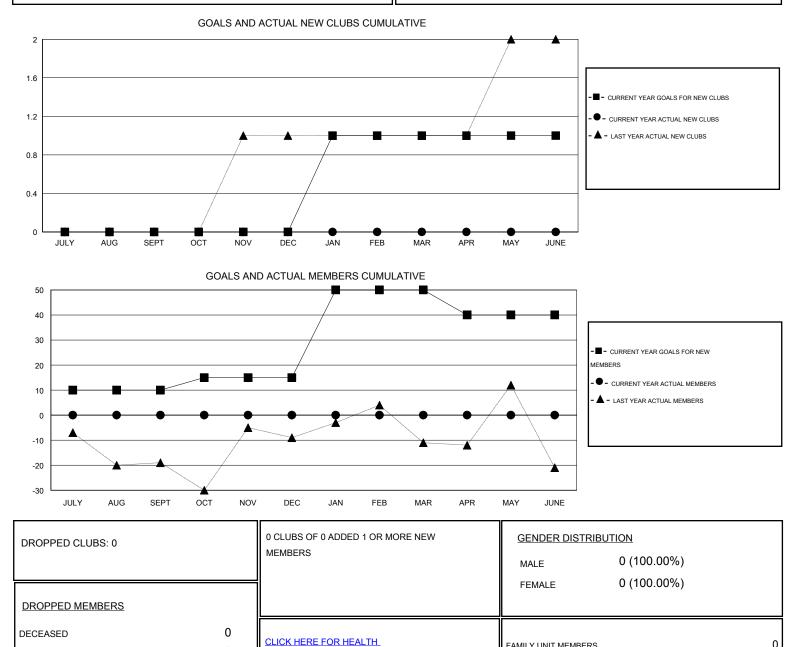

## Judy Hankom CNAT.

| GMT: Judy Ha          | r: Judy Hankom LOCATION MINNE |           |                  |                  |                       |                    |                                     |                    |                  |
|-----------------------|-------------------------------|-----------|------------------|------------------|-----------------------|--------------------|-------------------------------------|--------------------|------------------|
| Clubs                 |                               |           |                  |                  | Members               |                    |                                     |                    |                  |
| RESULTS FOR 2016-2017 |                               |           |                  |                  | RESULTS FOR 2016-2017 |                    |                                     |                    |                  |
| QUARTER               | NEW CLUB<br>GOAL              | NEW CLUBS | DROPPED<br>CLUBS | NET<br>GAIN/LOSS | QUARTER               | NEW MEMBER<br>GOAL | CHARTER AND<br>NEW MEMBERS<br>ADDED | DROPPED<br>MEMBERS | NET<br>GAIN/LOSS |
| JULY/AUG/SEPT         | 0                             | 0         | 0                | 0                | JULY/AUG/SEPT         | 10                 | 0                                   | 0                  | 0                |
| OCT/NOV/DEC           | 0                             | 0         | 0                | 0                | OCT/NOV/DEC           | 5                  | 0                                   | 0                  | 0                |
| JAN/FEB/MAR           | 1                             | 0         | 0                | 0                | JAN/FEB/MAR           | 35                 | 0                                   | 0                  | 0                |
| APR/MAY/JUNE          | 0                             | 0         | 0                | 0                | APR/MAY/JUNE          | -10                | 0                                   | 0                  | 0                |